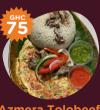

**Azmera Fried Rice Ghc 170** Fried rice with your choice of any grill served with coleslaw, shito & green pepper

**Azmera Tolobeef Angwamo Ghc 170** Braised Rice cooked with salted beef, served with fried eggs, sardines, chicken sausage, kelewele, sliced avocado (seasonal) & spicy pepper