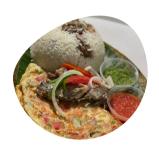

**Gari Fotor Ghc 160** Gari mixed in tomato stew, served with beans, sardines, fried plantain & sliced avocado (seasonal)

**Aboloo with UN Fish Ghc 160** Served with baby tilapia, shrimps & one man thousand, served with hot pepper