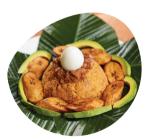

**Azmera Waakye Ghc 170** Rice and beans served with fish, eggs, beef, gari, spaghetti & wele, black pepper & tomato stew

**Sweet Potato Ghc 170** 

**Azmera Fried Yam or** 

Fried Yam, sweet potatoes, served with sardines, fried fish, grilled tilapia, grilled chicken with red pepper, green pepper & Shito