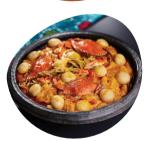

**Azmera Waakye Ghc 170** Rice and beans served with fish, eggs, beef, gari, spaghetti & wele, black pepper & tomato stew

**Sweet Potato Ghc 170** 

**Azmera Fried Yam or** 

Fried Yam, sweet potatoes, served with sardines, fried fish, grilled tilapia, grilled chicken with red pepper, green pepper & Shito