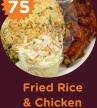

**Azmera Fried Rice Ghc 170** Fried rice with your choice of any grill served with coleslaw, shito & green pepper

**Azmera Tolobeef Angwamo Ghc 170** Braised Rice cooked with salted beef, served with fried eggs, sardines, chicken sausage, kelewele, sliced avocado (seasonal) & spicy pepper