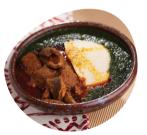

**Banku and Okro Stew Ghc 170** Corn or millet banku served with okro stew, crabs, tuna, salmon, wele & salted beef

**Ghc 210** Plantain or cocoyam mixed with cassava fufu served with green (Kontonmire) soup with dryfish, snail, grasscutter, mushrooms,

sliced okro & garden eggs

**Red Red** 

**Mpotompotor** 

**Fufu and Abunuabunu** 

TZ and Ayoyo Soup **Ghc 190** Served with beef & intestine stew

**Ghc 170** Fried ripe plantains with beans stew served with gari & fish or chicken